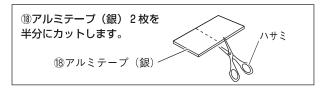

#### ■スイッチハーネスの固定

- 21.⑥スイッチハーネスを車両ハーネスや周辺部品などに⑰ハーネスバンドで固定します。
- 22.助手席足元のフロアカーペットをめくり、⑱アルミテープ貼付け部を脱脂処理します。
- 23.1®アルミテープ(銀) 2枚を半分(4枚)に切り、⑥スイッチハーネスを脱脂処理した助手席側フロアパネルに貼付け固定します。
- 24.⑥スイッチハーネスの3極コネクタと⑧スイッチの3極コネクタを接続し、車両ハーネスに⑦ハーネスバンドで 固定し、運転席側ロアパネルを復元します。