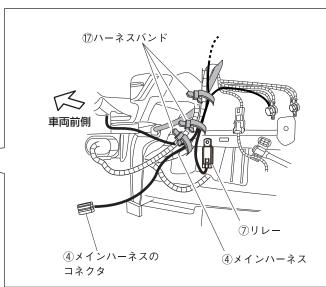

#### ■リレーの取付け

7.④メインハーネスを配索し、④メインハーネスの黒色線(丸端子付)を車両アースポイントに接続します。8.⑦リレーを④メインハーネスの4極コネクタに接続し、⑦リレーを車両側に固定します。

#### ■メインハーネスと貫通ハーネスの接続(エンジンルーム内)

9.④メインハーネスをエンジンルーム内に配索し、赤色線(丸端子付)をバッテリーの⊕ターミナルに接続します。 10.④メインハーネスの黄色線(ギボシ端子付)を⑤貫通ハーネスと接続します。

11.車両既設穴に接着されているテープをエンジンルーム側から指で押して開口し、⑤貫通ハーネスのグロメットを車両貫通穴に装着し、⑤貫通ハーネスを室内に引込みます。