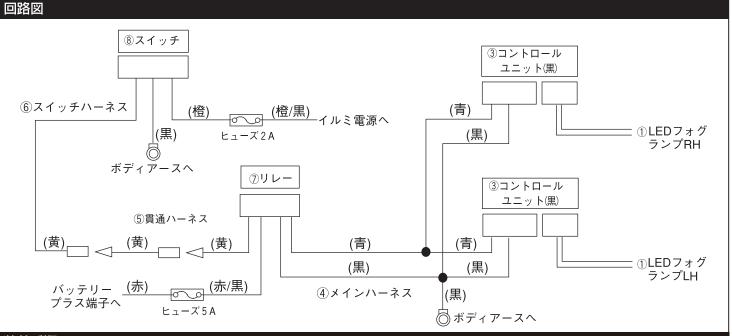

#### ■リレーの取付け

7.④メインハーネスを配索し、④メインハーネスの黒色線(丸端子付)を車両アースポイントに接続します。8.⑦リレーを④メインハーネスの4極コネクタに接続し、⑦リレーを車両側に固定します。

#### ■メインハーネスと貫通ハーネスの接続(エンジンルーム内)

9.④メインハーネスをエンジンルーム内に配索し、赤色線(丸端子付)をバッテリーの⊕ターミナルに接続します。 10.④メインハーネスの黄色線(ギボシ端子付)を⑤貫通ハーネスと接続します。

11.車両既設穴に接着されているテープをエンジンルーム側から指で押して開口し、⑤貫通ハーネスのグロメットを車両貫通穴に装着し、⑤貫通ハーネスを室内に引込みます。

#### ■スイッチハーネスの接続

- 17.スカッフプレート(運転席側/助手席側)、サイドトリム(運転席側/助手席側)を取外します。
- 18.⑤貫通ハーネスのギボシ端子(オス)に⑥スイッチハーネスのギボシ端子(メス)を接続し、⑥スイッチハーネスを車両に取廻します。
- 19.⑥スイッチハーネスの橙/黒色線(ヒューズ付)をクラスタースイッチの 1 0 極コネクタの濃肌色線に⑨エレクトロタップ(赤)で接続します。
- 20.⑥スイッチハーネスの黒色線(丸端子付)を車両集中アースポイントに共締めします。

#### ■スイッチハーネスの固定

- 21.⑥スイッチハーネスを車両ハーネスや周辺部品などに⑰ハーネスバンドで固定します。
- 22.助手席足元のフロアカーペットをめくり、⑱アルミテープ貼付け部を脱脂処理します。
- 23.1®アルミテープ(銀) 2枚を半分(4枚)に切り、⑥スイッチハーネスを脱脂処理した助手席側フロアパネルに貼付け固定します。
- 24.⑥スイッチハーネスの3極コネクタと⑧スイッチの3極コネクタを接続し、車両ハーネスに⑦ハーネスバンドで 固定し、運転席側ロアパネルを復元します。

## ■LEDフォグランプハーネスの接続(左右共、同様に作業を行ってください。)

25.④メインハーネスの3極コネクタを③コントロールユニット(黒)に接続し、フロントバンパーを復元します。

26.取外した車両部品を復元します。