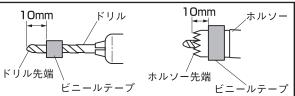

#### ⚠注意

- 必要以上の加工を避けるため、ドリル先端から10mmの位置にテープを巻き ストッパーを作ってください。
- ドリルを使用する際は、必ず保護メガネを着用してください。 穴あけ加工時にはロアパネル内側にあるハーネス等に損傷を加えないよう十分 注意して作業を行ってください。