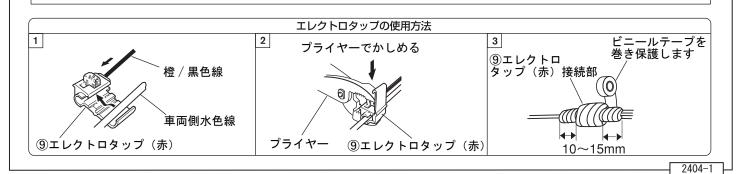

## □ スイッチハーネスの接続(本文8頁19項)

19. ⑥スイッチハーネスの橙 / 黒色線(ヒューズ付)をステアリングシャフト右横の18極コネクタ(白色)の水色線に⑨エレクトロタップ(赤)で接続します。