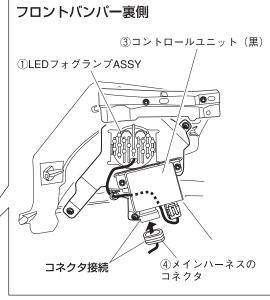

## ■LEDフォグランプの組立て(左右共、同様に作業を行ってください。)

2.①LEDフォグランプを②フォグランプブラケット(左右)に取付けます。

3.②フォグランプブラケット(左右)に③コントロールユニット(黒)取付け、①LEDフォグランプのハーネスを ③コントロールユニット(黒)に接続します。

## ■LEDフォグランプの取付け(左右共、同様に作業を行ってください。)

5.①LEDフォグランプASSYをフロントバンパーに純正タッピングスクリュー(再利用)で固定します。 ※②フォグランプブラケットの刻印を確認して取付けてください。

6.バンパーリテーナーを復元します。

## ■LEDフォグランプハーネスの接続(左右共、同様に作業を行ってください。)

25.④メインハーネスの3極コネクタを③コントロールユニット(黒)に接続し、フロントバンパーを復元します。

26.取外した車両部品を復元します。