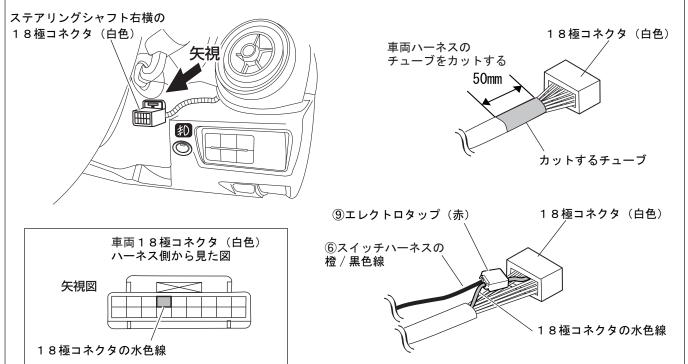

## □ スイッチハーネスの接続(本文8頁19項)

19. ⑥スイッチハーネスの橙 / 黒色線(ヒューズ付)をステアリングシャフト右横の18極コネクタ(白色)の水色線に⑨エレクトロタップ(赤)で接続します。