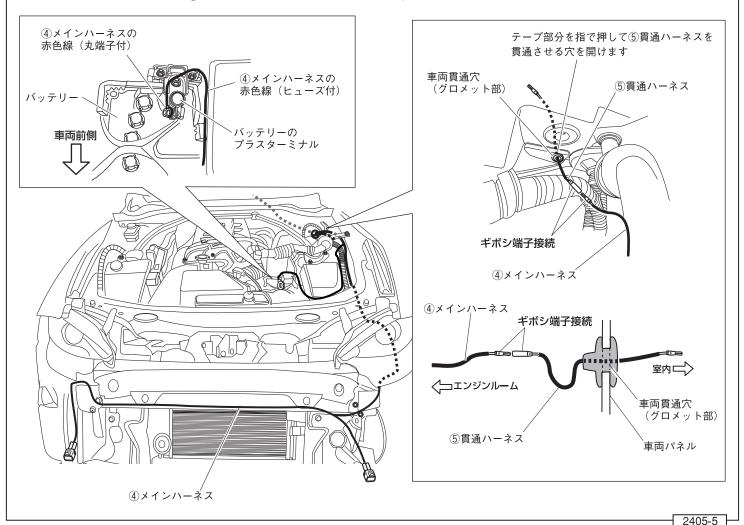

#### ■メインハーネスと貫通ハーネスの接続(エンジンルーム内)

9.④メインハーネスをエンジンルーム内に配索し、赤色線(丸端子付)をバッテリーの⊕ターミナルに接続します。 10.④メインハーネスの黄色線(ギボシ端子付)を⑤貫通ハーネスと接続します。

11.車両既設穴に接着されているテープをエンジンルーム側から指で押して開口し、⑤貫通ハーネスのグロメットを車両貫通穴に装着し、⑤貫通ハーネスを室内に引込みます。