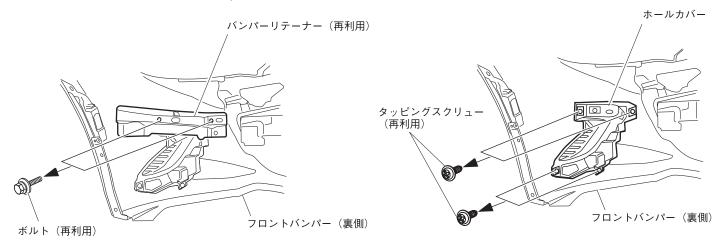

#### 装着手順

- ※ 図は左側の作業を示しますが、右側は左右対称に作業を行ってください。
- ■準備作業 フロントバンパーの開口部作業(左右共、同様に作業を行ってください。)
  - 1. 車両を水平で安全な場所に停車し、パーキングブレーキを引き、セレクターレバーを P レンジまたはニュートラルにします。
  - 2. バッテリー(一)ケーブルに取付けられている、電流センサーのコネクターを切離します。
  - 3. バッテリー(一)端子を切離します。
  - 4.フロントバンパーとフロントタイヤ(助手席側)およびマッドガード(助手席側)を取外します。
  - 5.下図の車両側部品を取外します。

## ■リテーナーブラケットの取付け(左右共、同様に作業を行ってください。)