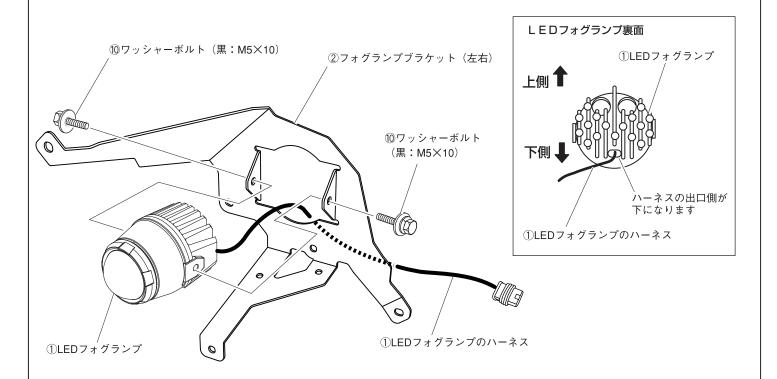

## ■LEDフォグランプの組立て(左右共、同様に作業を行ってください。)

2.①LEDフォグランプを②フォグランプブラケット(左右)に取付けます。

3.②フォグランプブラケット(左右)に③コントロールユニット(黒)取付け、①LEDフォグランプのハーネスを ③コントロールユニット(黒)に接続します。

#### 装着手順

4.①LEDフォグランプのハーネスを②フォグランプブラケット(左右)に⑭クリップ付ハーネスバンドで余長をまとめ

## ⚠注意

・ハーネスにキズをつけないように注意して 板金エッジ部に干渉しないようにバンドで しっかり固定してください。