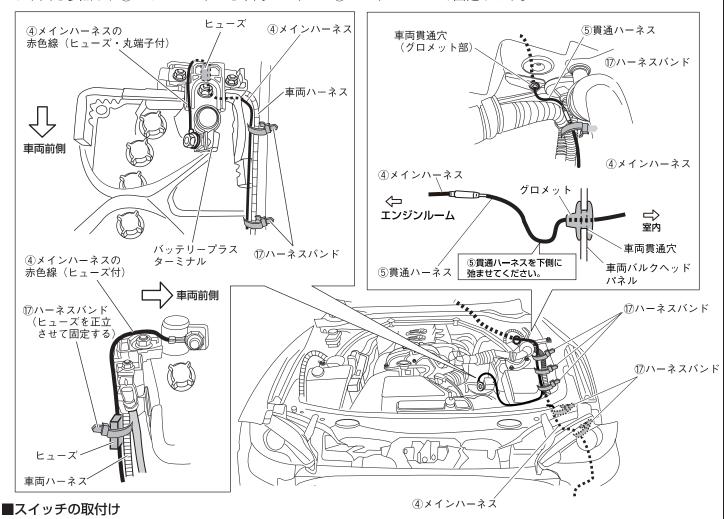

#### ■メインハーネスと貫通ハーネスの接続(エンジンルーム内)

9.④メインハーネスをエンジンルーム内に配索し、赤色線(丸端子付)をバッテリーの⊕ターミナルに接続します。 10.④メインハーネスの黄色線(ギボシ端子付)を⑤貫通ハーネスと接続します。

11.車両既設穴に接着されているテープをエンジンルーム側から指で押して開口し、⑤貫通ハーネスのグロメットを車両貫通穴に装着し、⑤貫通ハーネスを室内に引込みます。

#### ■メインハーネスの固定(エンジンルーム内)

13.下図を参照し、④メインハーネスを車両ハーネスに⑦ハーネスバンドで固定します。

- 14. 運転席側Aピラートリムを外し、運転席側ロアパネル上部を固定しているクリップを外し、ロアパネルを手前に めくり出します。
- 15. 運転席側ロアパネルの図の位置にドリル(3mm)で下穴をあけ、ホルソー(20mm)で穴を広げた後、ヤスリで 回り止めの切欠きを作りバリを処理して仕上げます。
- 16. 運転席側ロアパネルにあけた穴に⑧スイッチを表側より差込み、取付けた後⑯ステッカーを⑧スイッチの上側に 貼付け面を脱脂処理し、貼付けます。