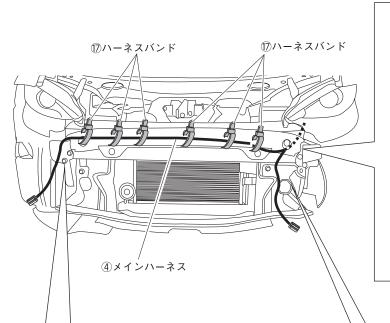

#### ■メインハーネスの固定(エンジンルーム内)

13.下図を参照し、④メインハーネスを車両ハーネスに⑦ハーネスバンドで固定します。

- 14. 運転席側Aピラートリムを外し、運転席側ロアパネル上部を固定しているクリップを外し、ロアパネルを手前に めくり出します。
- 15. 運転席側ロアパネルの図の位置にドリル(3mm)で下穴をあけ、ホルソー(20mm)で穴を広げた後、ヤスリで 回り止めの切欠きを作りバリを処理して仕上げます。
- 16. 運転席側ロアパネルにあけた穴に⑧スイッチを表側より差込み、取付けた後⑯ステッカーを⑧スイッチの上側に 貼付け面を脱脂処理し、貼付けます。