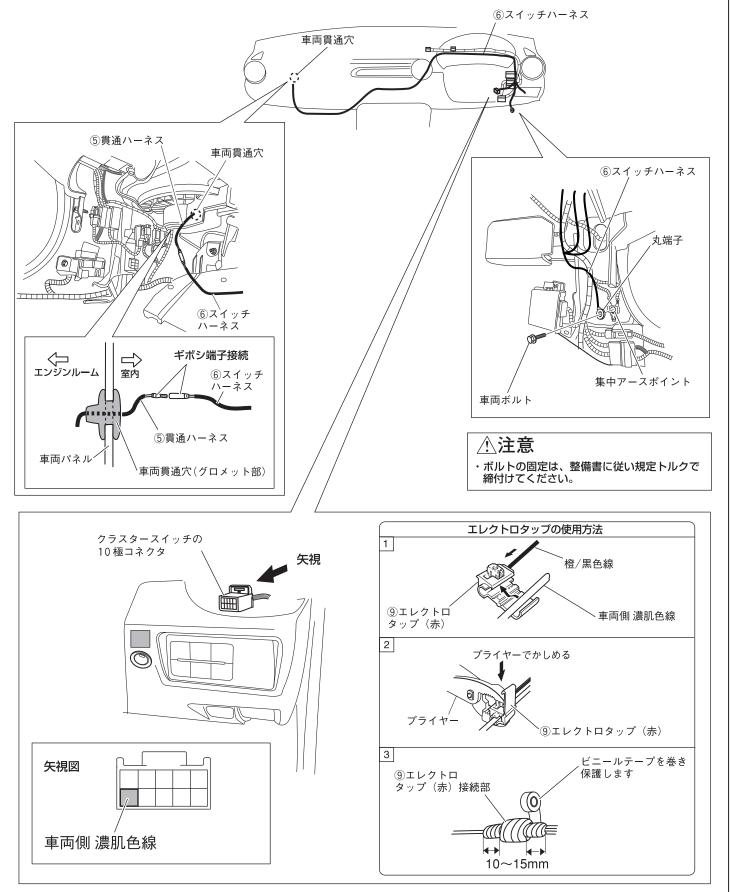

#### ■リレーの取付け

7.④メインハーネスを配索し、④メインハーネスの黒色線(丸端子付)を車両アースポイントに接続します。8.⑦リレーを④メインハーネスの4極コネクタに接続し、⑦リレーを車両側に固定します。

#### ■メインハーネスと貫通ハーネスの接続(エンジンルーム内)

9.④メインハーネスをエンジンルーム内に配索し、赤色線(丸端子付)をバッテリーの⊕ターミナルに接続します。 10.④メインハーネスの黄色線(ギボシ端子付)を⑤貫通ハーネスと接続します。

11.車両既設穴に接着されているテープをエンジンルーム側から指で押して開口し、⑤貫通ハーネスのグロメットを車両貫通穴に装着し、⑤貫通ハーネスを室内に引込みます。

#### ■スイッチハーネスの接続

- 17.スカッフプレート(運転席側/助手席側)、サイドトリム(運転席側/助手席側)を取外します。
- 18.⑤貫通ハーネスのギボシ端子(オス)に⑥スイッチハーネスのギボシ端子(メス)を接続し、⑥スイッチハーネスを車両に取廻します。
- 19.⑥スイッチハーネスの橙/黒色線(ヒューズ付)をクラスタースイッチの 1 0 極コネクタの濃肌色線に⑨エレクトロタップ(赤)で接続します。
- 20.⑥スイッチハーネスの黒色線(丸端子付)を車両集中アースポイントに共締めします。