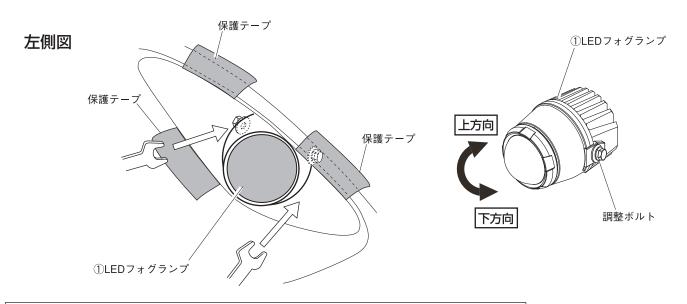

## ※光軸調整方法(左右共、同様に作業を行ってください。)

- 1.工具が干渉する場所に保護テープを貼付けて、フロントバンパーを保護してください。
- 2.フロントバンパー表側よりスパナ等を使用して①LEDフォグランプの左右にある調整ボルトを締付けてください。