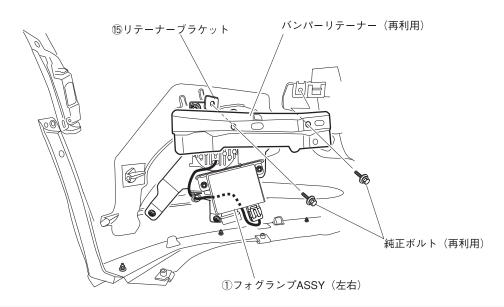

## ■リテーナーブラケットの取付け(左右共、同様に作業を行ってください。)

## ■LEDフォグランプの組立て(左右共、同様に作業を行ってください。)

2.①LEDフォグランプを②フォグランプブラケット(左右)に取付けます。

3.②フォグランプブラケット(左右)に③コントロールユニット(黒)取付け、①LEDフォグランプのハーネスを ③コントロールユニット(黒)に接続します。

## ■LEDフォグランプの取付け(左右共、同様に作業を行ってください。)

5.①LEDフォグランプASSYをフロントバンパーに純正タッピングスクリュー(再利用)で固定します。 ※②フォグランプブラケットの刻印を確認して取付けてください。

6.バンパーリテーナーを復元します。