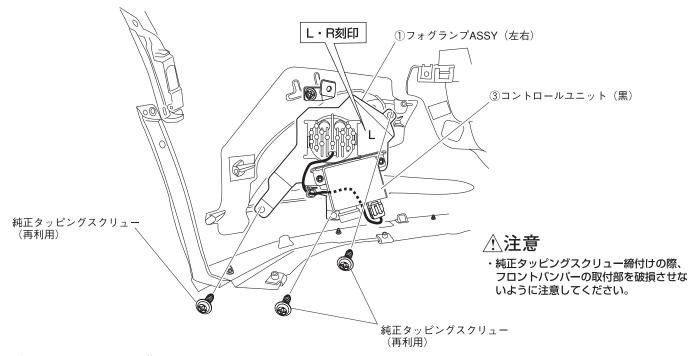

## ■LEDフォグランプの取付け(左右共、同様に作業を行ってください。)

5.①LEDフォグランプASSYをフロントバンパーに純正タッピングスクリュー(再利用)で固定します。 ※②フォグランプブラケットの刻印を確認して取付けてください。

6.バンパーリテーナーを復元します。