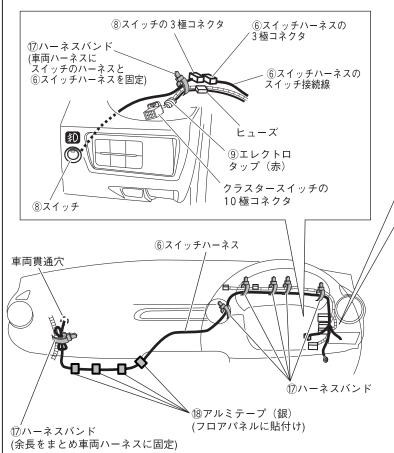

#### ■スイッチハーネスの接続

- 17.スカッフプレート(運転席側/助手席側)、サイドトリム(運転席側/助手席側)を取外します。
- 18.⑤貫通ハーネスのギボシ端子(オス)に⑥スイッチハーネスのギボシ端子(メス)を接続し、⑥スイッチハーネスを車両に取廻します。
- 19.⑥スイッチハーネスの橙/黒色線(ヒューズ付)をクラスタースイッチの 1 0 極コネクタの濃肌色線に⑨エレクトロタップ(赤)で接続します。
- 20.⑥スイッチハーネスの黒色線(丸端子付)を車両集中アースポイントに共締めします。

#### ■スイッチハーネスの固定

- 21.⑥スイッチハーネスを車両ハーネスや周辺部品などに⑰ハーネスバンドで固定します。
- 22.助手席足元のフロアカーペットをめくり、⑱アルミテープ貼付け部を脱脂処理します。
- 23.1®アルミテープ(銀) 2枚を半分(4枚)に切り、⑥スイッチハーネスを脱脂処理した助手席側フロアパネルに貼付け固定します。
- 24.⑥スイッチハーネスの3極コネクタと⑧スイッチの3極コネクタを接続し、車両ハーネスに⑦ハーネスバンドで 固定し、運転席側ロアパネルを復元します。