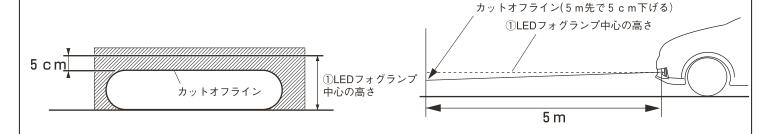

## 点灯確認及び光軸調整

- 1.車両ライトスイッチ及び®スイッチがOFFであることを確認し、車両整備書の「バッテリー(一)ケーブル端子 切離し/接続後に必要となる作業 | を参照し、車両の機能を復元します。
- 2.配線や取付けに異常がないか点検します。
- 3.平坦な場所に車両を移動し、車両を空車状態にしてタイヤの空気圧を指定値に調整します。
- 5.① L E D フォグランプの中心の高さを計測し、カットオフライン(照射範囲の上位置)が 5 m先で 5 c m以上下向きになるように光軸を調整します。

## ※光軸調整方法(左右共、同様に作業を行ってください。)

- 1.工具が干渉する場所に保護テープを貼付けて、フロントバンパーを保護してください。
- 2.フロントバンパー表側よりスパナ等を使用して①LEDフォグランプの左右にある調整ボルトを締付けてください。