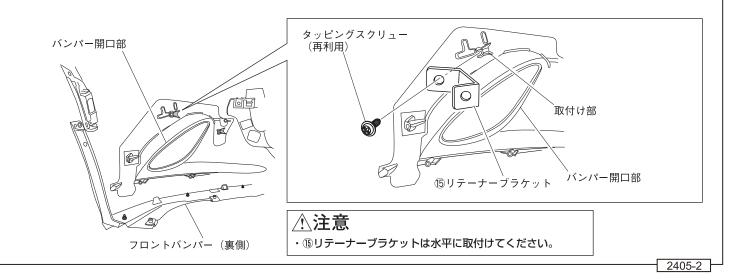

|     |                                         | 取   | 付・取扱語    | <b>送明書</b>          |    |



#### 装着手順

- ※ 図は左側の作業を示しますが、右側は左右対称に作業を行ってください。
- ■準備作業 フロントバンパーの開口部作業(左右共、同様に作業を行ってください。)
  - 1. 車両を水平で安全な場所に停車し、パーキングブレーキを引き、セレクターレバーを P レンジまたはニュートラルにします。
  - 2. バッテリー(一)ケーブルに取付けられている、電流センサーのコネクターを切離します。
  - 3. バッテリー(一)端子を切離します。
  - 4.フロントバンパーとフロントタイヤ(助手席側)およびマッドガード(助手席側)を取外します。
  - 5.下図の車両側部品を取外します。



## ■リテーナーブラケットの取付け(左右共、同様に作業を行ってください。)



## ■LEDフォグランプの組立て(左右共、同様に作業を行ってください。)

2.①LEDフォグランプを②フォグランプブラケット(左右)に取付けます。



3.②フォグランプブラケット(左右)に③コントロールユニット(黒)取付け、①LEDフォグランプのハーネスを ③コントロールユニット(黒)に接続します。



#### 装着手順

4.①LEDフォグランプのハーネスを②フォグランプブラケット(左右)に⑭クリップ付ハーネスバンドで余長をまとめ





## ⚠注意

・ハーネスにキズをつけないように注意して 板金エッジ部に干渉しないようにバンドで しっかり固定してください。

## ■LEDフォグランプの取付け(左右共、同様に作業を行ってください。)

5.①LEDフォグランプASSYをフロントバンパーに純正タッピングスクリュー(再利用)で固定します。 ※②フォグランプブラケットの刻印を確認して取付けてください。



6.バンパーリテーナーを復元します。



#### ■リレーの取付け

7.④メインハーネスを配索し、④メインハーネスの黒色線(丸端子付)を車両アースポイントに接続します。8.⑦リレーを④メインハーネスの4極コネクタに接続し、⑦リレーを車両側に固定します。



#### ■メインハーネスと貫通ハーネスの接続(エンジンルーム内)

9.④メインハーネスをエンジンルーム内に配索し、赤色線(丸端子付)をバッテリーの⊕ターミナルに接続します。 10.④メインハーネスの黄色線(ギボシ端子付)を⑤貫通ハーネスと接続します。

11.車両既設穴に接着されているテープをエンジンルーム側から指で押して開口し、⑤貫通ハーネスのグロメットを車両貫通穴に装着し、⑤貫通ハーネスを室内に引込みます。



#### ■メインハーネスの固定(前側)

12. ④メインハーネス