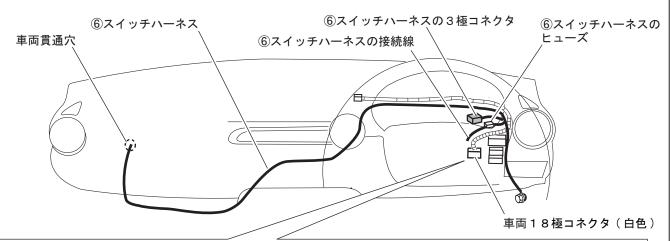

#### ■スイッチハーネスの接続

- 17.スカッフプレート(運転席側/助手席側)、サイドトリム(運転席側/助手席側)を取外します。
- 18.⑤貫通ハーネスのギボシ端子(オス)に⑥スイッチハーネスのギボシ端子(メス)を接続し、⑥スイッチハーネスを車両に取廻します。
- 19.⑥スイッチハーネスの橙/黒色線(ヒューズ付)をクラスタースイッチの 1 0 極コネクタの濃肌色線に⑨エレクトロタップ(赤)で接続します。
- 20.⑥スイッチハーネスの黒色線(丸端子付)を車両集中アースポイントに共締めします。

#### ■スイッチハーネスの固定

- 21.⑥スイッチハーネスを車両ハーネスや周辺部品などに⑰ハーネスバンドで固定します。
- 22.助手席足元のフロアカーペットをめくり、⑱アルミテープ貼付け部を脱脂処理します。
- 23.1®アルミテープ(銀) 2枚を半分(4枚)に切り、⑥スイッチハーネスを脱脂処理した助手席側フロアパネルに貼付け固定します。
- 24.⑥スイッチハーネスの3極コネクタと⑧スイッチの3極コネクタを接続し、車両ハーネスに⑦ハーネスバンドで 固定し、運転席側ロアパネルを復元します。