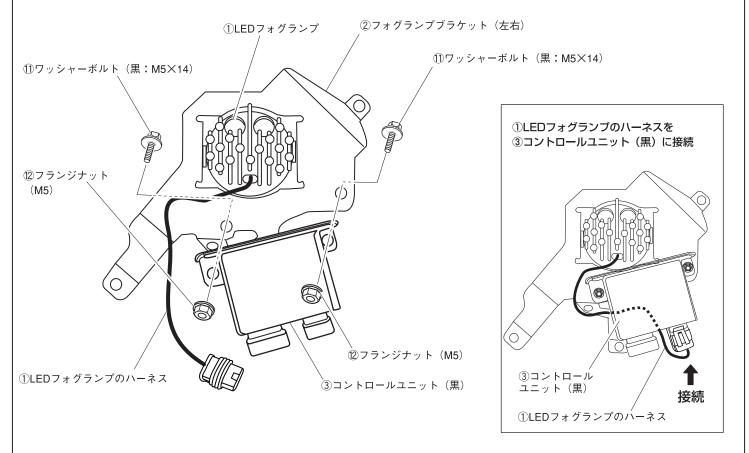

## ■LEDフォグランプの組立て(左右共、同様に作業を行ってください。)

2.①LEDフォグランプを②フォグランプブラケット(左右)に取付けます。

3.②フォグランプブラケット(左右)に③コントロールユニット(黒)取付け、①LEDフォグランプのハーネスを ③コントロールユニット(黒)に接続します。

#### 装着手順

4.①LEDフォグランプのハーネスを②フォグランプブラケット(左右)に⑭クリップ付ハーネスバンドで余長をまとめ