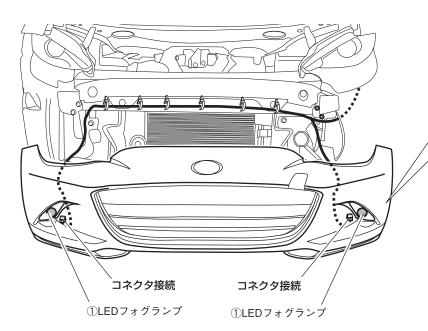

## ■LEDフォグランプの取付け(左右共、同様に作業を行ってください。)

5.①LEDフォグランプASSYをフロントバンパーに純正タッピングスクリュー(再利用)で固定します。 ※②フォグランプブラケットの刻印を確認して取付けてください。

6.バンパーリテーナーを復元します。

## ■LEDフォグランプハーネスの接続(左右共、同様に作業を行ってください。)

25.④メインハーネスの3極コネクタを③コントロールユニット(黒)に接続し、フロントバンパーを復元します。

26.取外した車両部品を復元します。