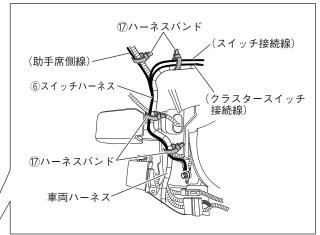

#### ■スイッチハーネスの接続

- 17.スカッフプレート(運転席側/助手席側)、サイドトリム(運転席側/助手席側)を取外します。
- 18.⑤貫通ハーネスのギボシ端子(オス)に⑥スイッチハーネスのギボシ端子(メス)を接続し、⑥スイッチハーネスを車両に取廻します。
- 19.⑥スイッチハーネスの橙/黒色線(ヒューズ付)をクラスタースイッチの 1 0 極コネクタの濃肌色線に⑨エレクトロタップ(赤)で接続します。
- 20.⑥スイッチハーネスの黒色線(丸端子付)を車両集中アースポイントに共締めします。

#### ■スイッチハーネスの固定

- 21.⑥スイッチハーネスを車両ハーネスや周辺部品などに⑰ハーネスバンドで固定します。
- 22.助手席足元のフロアカーペットをめくり、⑱アルミテープ貼付け部を脱脂処理します。
- 23.1®アルミテープ(銀) 2枚を半分(4枚)に切り、⑥スイッチハーネスを脱脂処理した助手席側フロアパネルに貼付け固定します。
- 24.⑥スイッチハーネスの3極コネクタと⑧スイッチの3極コネクタを接続し、車両ハーネスに⑦ハーネスバンドで 固定し、運転席側ロアパネルを復元します。