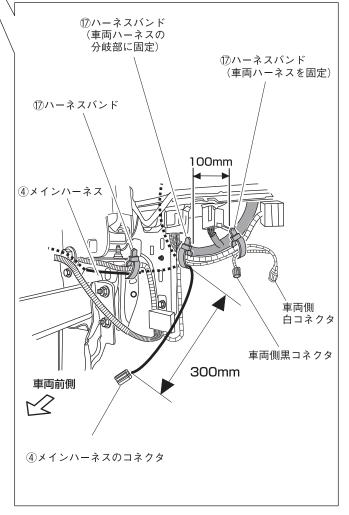

#### ■メインハーネスの固定(エンジンルーム内)

13.下図を参照し、④メインハーネスを車両ハーネスに⑦ハーネスバンドで固定します。

- 14. 運転席側Aピラートリムを外し、運転席側ロアパネル上部を固定しているクリップを外し、ロアパネルを手前に めくり出します。
- 15. 運転席側ロアパネルの図の位置にドリル(3mm)で下穴をあけ、ホルソー(20mm)で穴を広げた後、ヤスリで 回り止めの切欠きを作りバリを処理して仕上げます。
- 16. 運転席側ロアパネルにあけた穴に⑧スイッチを表側より差込み、取付けた後⑯ステッカーを⑧スイッチの上側に 貼付け面を脱脂処理し、貼付けます。