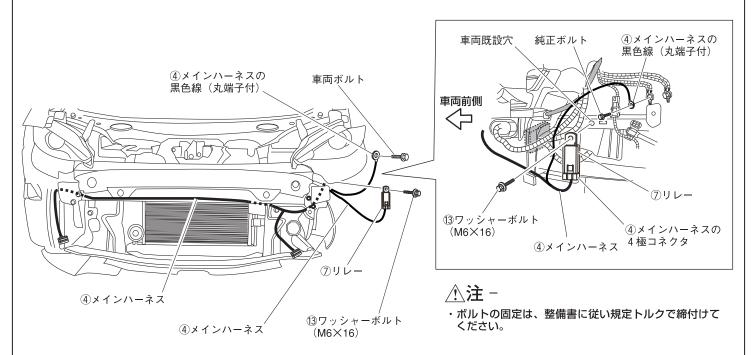

#### ■リレーの取付け

7.④メインハーネスを配索し、④メインハーネスの黒色線(丸端子付)を車両アースポイントに接続します。8.⑦リレーを④メインハーネスの4極コネクタに接続し、⑦リレーを車両側に固定します。

#### ■メインハーネスの固定(前側)

12. ④メインハーネスを車両ハーネスおよび車両既設穴に⑦ハーネスバンドで固定します。