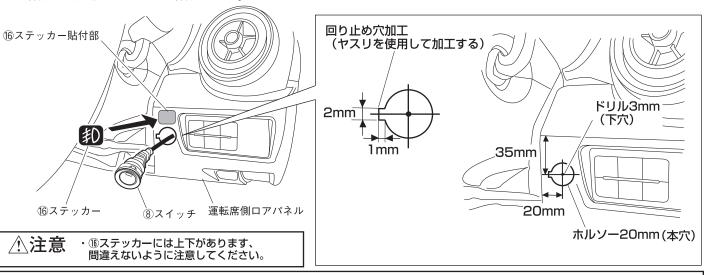

#### ■メインハーネスの固定(エンジンルーム内)

13.下図を参照し、④メインハーネスを車両ハーネスに⑦ハーネスバンドで固定します。

- 14. 運転席側Aピラートリムを外し、運転席側ロアパネル上部を固定しているクリップを外し、ロアパネルを手前に めくり出します。
- 15. 運転席側ロアパネルの図の位置にドリル(3mm)で下穴をあけ、ホルソー(20mm)で穴を広げた後、ヤスリで 回り止めの切欠きを作りバリを処理して仕上げます。
- 16. 運転席側ロアパネルにあけた穴に⑧スイッチを表側より差込み、取付けた後⑯ステッカーを⑧スイッチの上側に 貼付け面を脱脂処理し、貼付けます。

#### ⚠注意

- 必要以上の加工を避けるため、ドリル先端から10mmの位置にテープを巻き ストッパーを作ってください。
- ドリルを使用する際は、必ず保護メガネを着用してください。 穴あけ加工時にはロアパネル内側にあるハーネス等に損傷を加えないよう十分 注意して作業を行ってください。