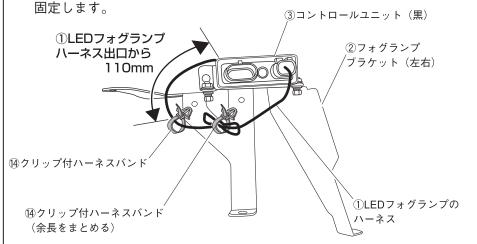

#### 装着手順

4.①LEDフォグランプのハーネスを②フォグランプブラケット(左右)に⑭クリップ付ハーネスバンドで余長をまとめ

## ⚠注意

・ハーネスにキズをつけないように注意して 板金エッジ部に干渉しないようにバンドで しっかり固定してください。