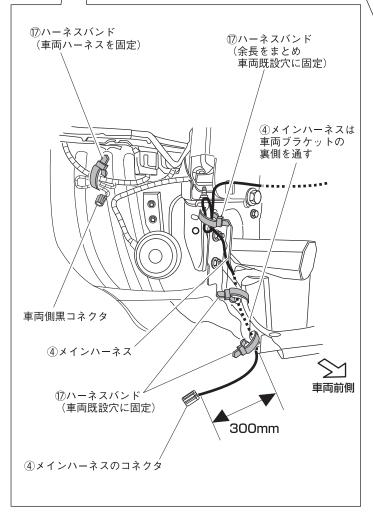

#### ■メインハーネスの固定(前側)

12. ④メインハーネスを車両ハーネスおよび車両既設穴に⑦ハーネスバンドで固定します。

## **⚠注意**

・ハーネスにキズをつけないように注意して、車両板金エッジ部、高温部、可動部に干渉しないようにバンドでしっかり固定してください。